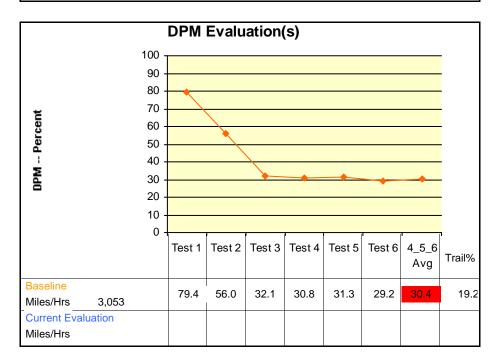

## Vehicle # 09237

| Annual fuel consumption (gal):  |                                 | 10,000 |
|---------------------------------|---------------------------------|--------|
| Average DPM Density (%):        | Baseline                        | 30.4   |
| Calculated fuel loss (gal):     | 9/18/2008                       | 608    |
| Calculated DPM produced (lbs.): |                                 | 246    |
| Average DPM Density (%):        | Current Evaluation<br>9/18/2008 | 30.4   |
| Calculated fuel loss (gal):     |                                 | 608    |
| Calculated DPM produced (lbs.): | 9/10/2000                       | 246    |