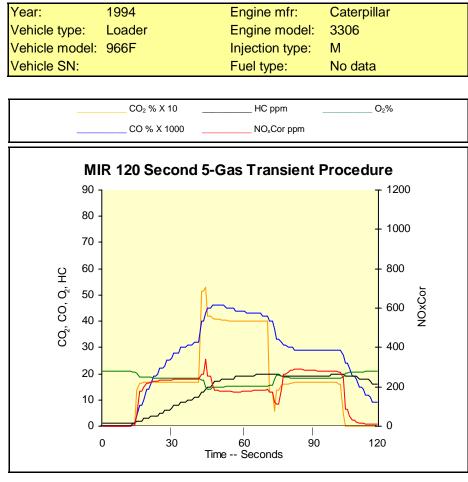

## **Recommendations:**

Evaluation results indicate the engine is injecting more fuel than it can burn during engine acceleration and at full power and also have one or more fuel injectors needing replacement. Recommend adjusting engines air fuel control to reduce fuel loss and replace fuel injectors found defective.