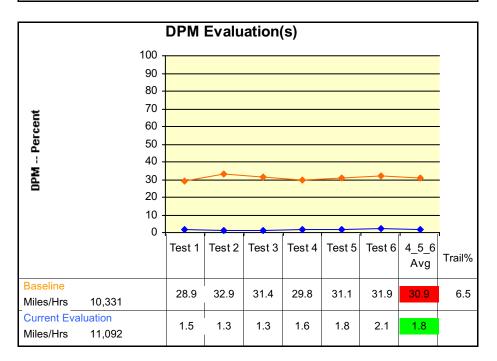

## **Recommendations:**

No action recommended at this time.

| Annual fuel consumption (gal):  |                                 | 12,000 |
|---------------------------------|---------------------------------|--------|
| Average DPM Density (%):        | Baseline                        | 30.9   |
| Calculated fuel loss (gal):     | 9/23/2008                       | 743    |
| Calculated DPM produced (lbs.): |                                 | 301    |
| Average DPM Density (%):        | Current Evaluation<br>1/28/2009 | 1.8    |
| Calculated fuel loss (gal):     |                                 | 44     |
| Calculated DPM produced (lbs.): | 1/20/2009                       | 18     |