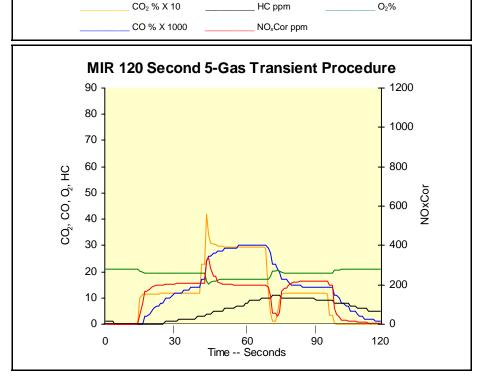

## **Recommendations:**

Evaluation results indicate one or more fuel injectors need replacing if the Hydrocarbon increases by the next evaluation.