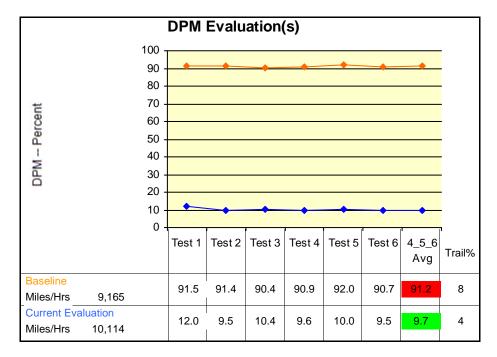

| Annual fuel consumption (gal):        | 10,000             |       |
|---------------------------------------|--------------------|-------|
| Average DPM Density (%):              | Baseline           | 91.2  |
| Calculated fuel loss (gal): 4/24/2007 |                    | 1,824 |
| Calculated DPM produced (lbs.):       | 4/24/2007          | 739   |
| Average DPM Density (%):              | Current Evaluation | 9.7   |
| Calculated fuel loss (gal):           | 11/15/2007         | 194   |
| Calculated DPM produced (lbs.):       | 11/13/2007         | 79    |